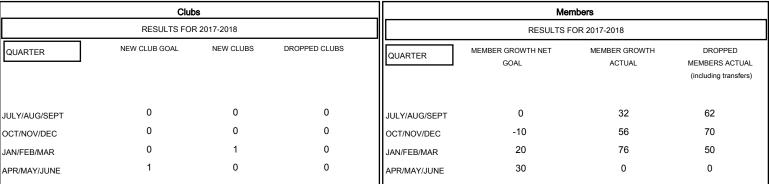

## MONTHLY MEMBERSHIP PROGRESS REPORT

District C 2

Results as of: 03/31/2018

## GMT: GORDON ZIEGLER LOCATION ALBERTA GMT CA



## GOALS AND ACTUAL NEW CLUBS CUMULATIVE







| -■- MEMBER GROWTH NET GOAL        |   |
|-----------------------------------|---|
| - ● - MEMBER GROWTH ACTUAL        |   |
| - ▲ - LAST YEAR MEMBERSHIP ACTUAL |   |
|                                   |   |
|                                   |   |
|                                   | _ |

| DROPPED CLUBS: 0 |     |
|------------------|-----|
| DROPPED MEMBERS  |     |
| DECEASED         | 19  |
| CLUB CANCELLED   | 0   |
| OTHER            | 163 |
| TOTAL            | 182 |

| 49 CLUBS OF 81 ADDED 1 OR MORE |   |
|--------------------------------|---|
| NEW MEMBERS                    |   |
|                                |   |
|                                |   |
|                                | 1 |

MALE 1,502 (75.14%)
FEMALE 497