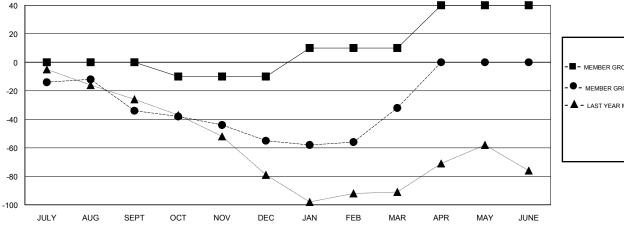

## GOALS AND ACTUAL NEW CLUBS CUMULATIVE

| -■- MEMBER GROWTH NET GOAL        |   |
|-----------------------------------|---|
| - ● - MEMBER GROWTH ACTUAL        |   |
| - ▲ - LAST YEAR MEMBERSHIP ACTUAL |   |
|                                   |   |
|                                   |   |
|                                   | _ |